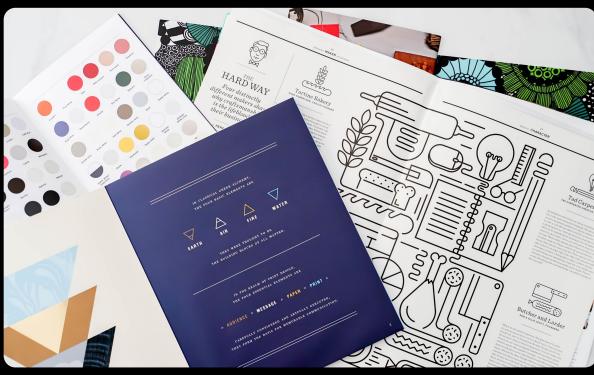

## Make a request

Or three, we've got you covered.

Submit as many requests as you like. We will complete one project at a time from your queue.

Development of your solution begins. We will communicate through your Trello board to capture comments, reviews and approvals.

Once you approve, your completed solution is delivered. If you have another project in queue, it will be started at this time.