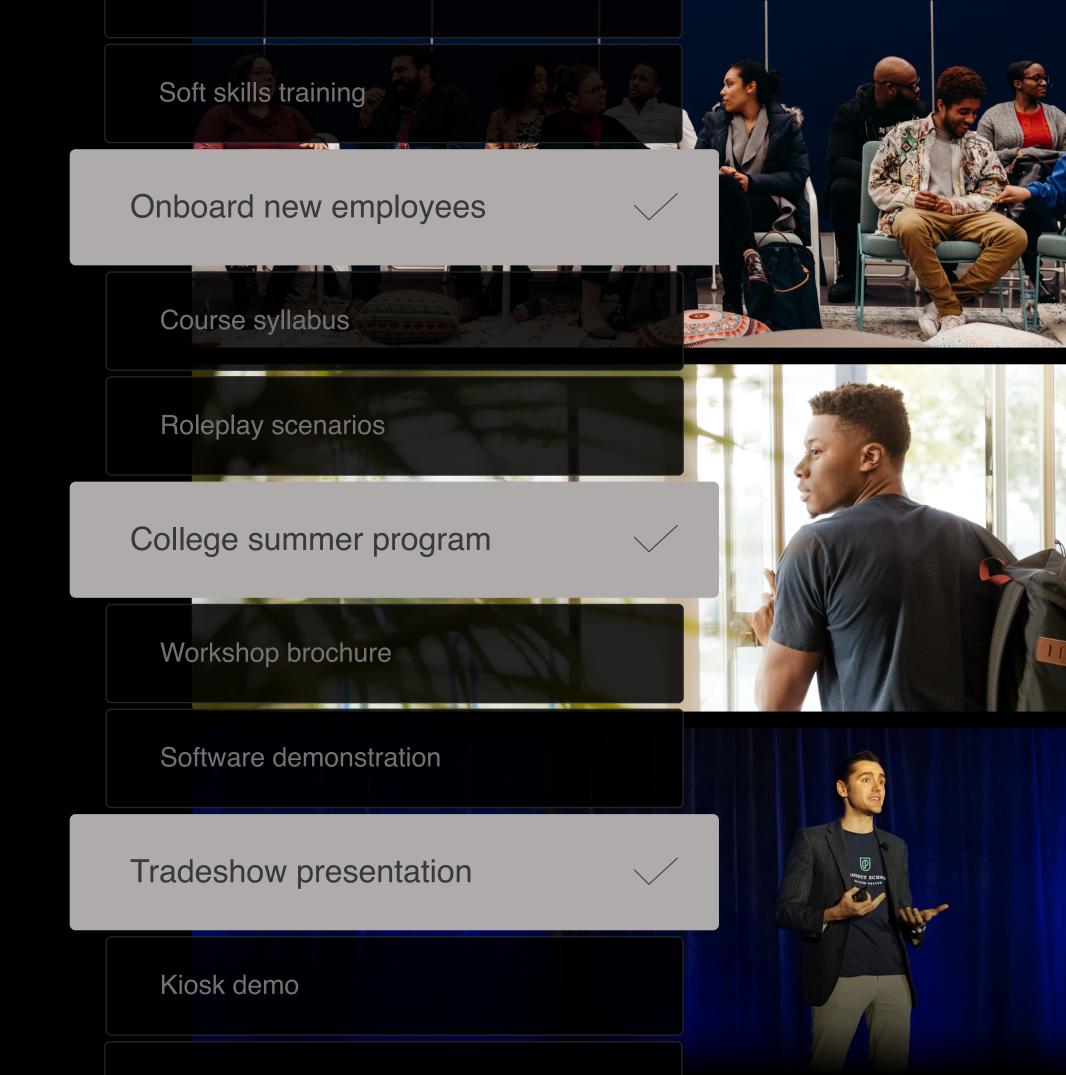

## Make a request

Or three, we've got you covered.

Submit as many requests as you like. We will complete one project at a time from your queue.

Development of your solution begins. We will communicate through your Trello board to capture comments, reviews and approvals.

Once you approve, your completed solution is delivered. If you have another project in queue, it will be started at this time.

### Access to best-in-class solution design.

Kindan Creative members are change makers across all industries. Their needs vary from project to project, making flexible solutions a requirement. We develop solutions that invite participants to lean forward and participate – deepening engagement, enhancing learning and accelerating behavior change.